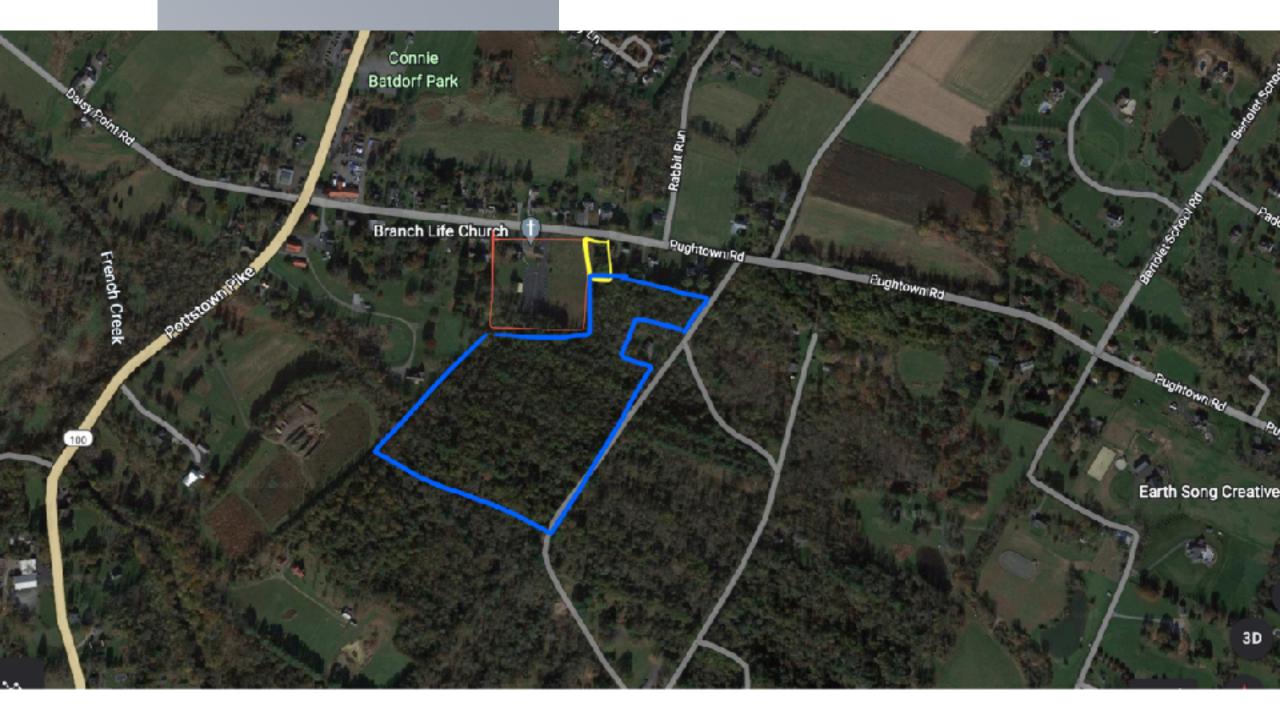

# EXPANSION FUND

THIS FUND EXISTS FOR THE PURPSE OF EXPANDING THE BRANCH LIFE
CHURCH GROUNDS AND FACILITIES TO BEST MEET THE NEEDS OF OUR
COMMUNITY AND OUR GROWING CONGREGATION.

EXPANSION FUND GOAL PHASE 1: \$500,00 - \$750,000

> EXPANSION FUND GOAL PHASE 2: \$2-5 MILLION

> EXPANSION FUND GOAL PHASE 3: \$10-15 MILLION

2028

GOAL: 85K

GENEROSITY GOAL \$5,000

DECEMBER COSTS \$36,000

EXPANSION FUND \$44,000+

#### POSSIBLE EXPANSION VISION

300PPL

400PPL 525PPL

650PPL

2023

2024-2025

2026-2027

2028

THRID WORSHIP **OPTION** 

**BRANCH** CAFE'

PHASE 1 **PURCHASE LAND**  PASE 2 EXPAND **PUGHTOWN CAMPUS** 

> **SPORTS** FIELDS & KIDS AREAS

LAUNCH FIRST **NEW CAMPUS** OR CHURCH

PASE 3 BUILD THE NEW LIFE CENTER